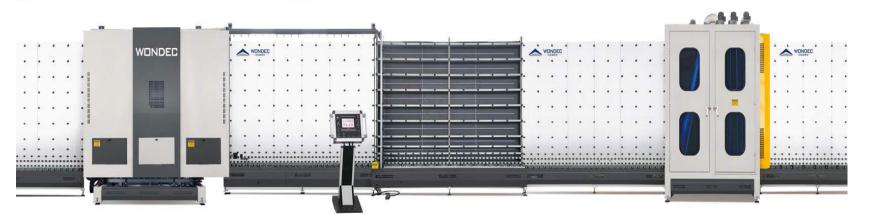

#### **Automatic Insulating Glass**

| Item | Description            | Parameter      |
|------|------------------------|----------------|
| 01   | Max. Glass Size        | 2500 * 3500 mm |
| 02   | Min. Glass Size        | 400* 200 mm    |
| 03   | Single Glass thickness | 3-16 mm        |
| 04   | IGU Thickness          | 12-80 mm       |

#### Toughened Glass Applications

Facade

BUILD LIGHT SS CONMAT PVT. LTD.

Sensor Doors

Canopy

**Automatic Insulating Glass** 

| Item | Description           | Parameter                       |
|------|-----------------------|---------------------------------|
| 01   | Max. Loading Area     | Flat Glass                      |
|      |                       | 2440 mm X 4200 mm (5-19mm)      |
|      |                       | 2440mm X 1700 mm (4mm)          |
| 02   | Min. Glass Size       | 150 mm X 350 mm                 |
| 03   | Glass Thickness Range | Clear Float Glass 4.0mm ~ 19mm  |
|      |                       | Low-E Glass 4.0mm~19mm (E_0.01) |