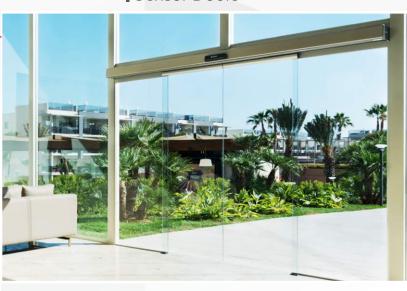

#### **Toughened Glass**

Toughening increases tensile strength, safety, thermal & shock resistance quality of Normal Glass Toughening also increases its heat resisting capacity. Due to these properties of Toughened Glass, it is preferred in applications where Strength, Safety and Thermal Resistance is required Toughened glass is also used in buildings forunframed assemblies such as Glass Doors, Shower Cubical, Canopy, Spider Fittings Office Partitions & Facades etc. Tempered Glass is Eight time stronger where as heat strengthened glass can be three times stronger than annealed glass.

#### Toughened Glass Applications

Facade

BUILD LIGHT SS CONMAT PVT. LTD.

Sensor Doors

Canopy

**Automatic Insulating Glass** 

| Item | Description           | Parameter                       |
|------|-----------------------|---------------------------------|
| 01   | Max. Loading Area     | Flat Glass                      |
|      |                       | 2440 mm X 4200 mm (5-19mm)      |
|      |                       | 2440mm X 1700 mm (4mm)          |
| 02   | Min. Glass Size       | 150 mm X 350 mm                 |
| 03   | Glass Thickness Range | Clear Float Glass 4.0mm ~ 19mm  |
|      |                       | Low-E Glass 4.0mm~19mm (E_0.01) |