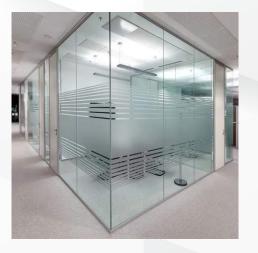

#### **Double Glazing Units**

DGU Glass or Double-glazing units comprise oftwo panes of glass that are separated with a spacer and filled with gas or normal air in the gap between the two layers of the glass. The glass is further finished on the sides with sealant and is ready for installation. It is mostly used for Heat, noise & light reduction.

#### **Applications**

Windows

Facades