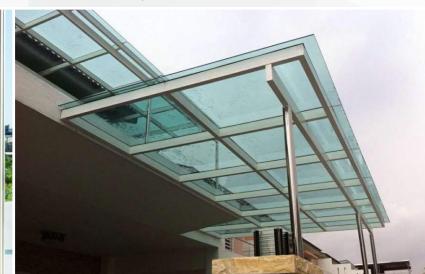

#### **Toughened Glass**

Toughening increases tensile strength, safety, thermal & shock resistance quality of Normal Glass Toughening also increases its heat resisting capacity. Due to these properties of Toughened Glass, it is preferred in applications where Strength, Safety and Thermal Resistance is required Toughened glass is also used in buildings forunframed assemblies such as Glass Doors, Shower Cubical, Canopy, Spider Fittings Office Partitions & Facades etc. Tempered Glass is Eight time stronger where as heat strengthened glass can be three times stronger than annealed glass.

#### Toughened Glass Applications

Facade

BUILD LIGHT SS CONMAT PVT. LTD.

Sensor Doors

Canopy

**Automatic Insulating Glass** 

| Item | Description           | Parameter                       |
|------|-----------------------|---------------------------------|
| 01   | Max. Loading Area     | Flat Glass                      |
|      |                       | 2440 mm X 4200 mm (5-19mm)      |
|      |                       | 2440mm X 1700 mm (4mm)          |
| 02   | Min. Glass Size       | 150 mm X 350 mm                 |
| 03   | Glass Thickness Range | Clear Float Glass 4.0mm ~ 19mm  |
|      |                       | Low-E Glass 4.0mm~19mm (E_0.01) |