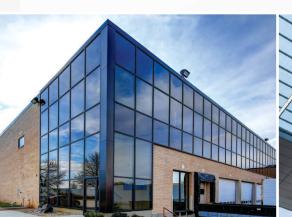

#### **Toughened Glass**

Toughening increases tensile strength, safety, thermal & shock resistance quality of Normal Glass Toughening also increases its heat resisting capacity. Due to these properties of Toughened Glass, it is preferred in applications where Strength, Safety and Thermal Resistance is required Toughened glass is also used in buildings forunframed assemblies such as Glass Doors, Shower Cubical, Canopy, Spider Fittings Office Partitions & Facades etc. Tempered Glass is Eight time stronger where as heat strengthened glass can be three times stronger than annealed glass.

#### Toughened Glass Applications

Facade

BUILD LIGHT SS CONMAT PVT. LTD.

Sensor Doors

Canopy

**Automatic Insulating Glass** 

| Item | Description           | Parameter                       |
|------|-----------------------|---------------------------------|
| 01   | Max. Loading Area     | Flat Glass                      |
|      |                       | 2440 mm X 4200 mm (5-19mm)      |
|      |                       | 2440mm X 1700 mm (4mm)          |
| 02   | Min. Glass Size       | 150 mm X 350 mm                 |
| 03   | Glass Thickness Range | Clear Float Glass 4.0mm ~ 19mm  |
|      |                       | Low-E Glass 4.0mm~19mm (E_0.01) |