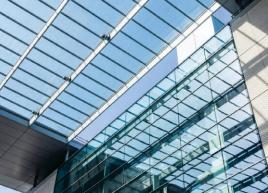

#### **Double Glazing Units**

DGU Glass or Double-glazing units comprise oftwo panes of glass that are separated with a spacer and filled with gas or normal air in the gap between the two layers of the glass. The glass is further finished on the sides with sealant and is ready for installation. It is mostly used for Heat, noise & light reduction.