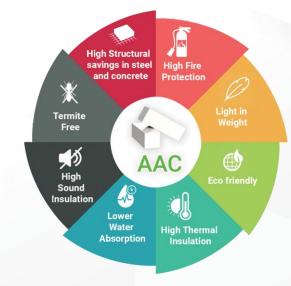

#### **BUILD LIGHT**

**Advantages of Build Light** 

# BUILD LIGHT

**Product**: AAC (Autoclaved Aerated Concrete) was invented in the mid – 1920s by the Swedish architect and inventor Johan Eriksson. It is a lightweight, precast building material that simultaneously provides structures insulation , fire and mold resistance. "BUILD LIGHT" is a unique and excellent type of building materials due to its superb heat, fire and sound resistance. "BUILD LIGHT" is lightweight and offers ultimate workability,

water soluble polymer additives; which just requires to add water in

flexibility and durability. The finished product is a 2.5 times lighter Block, compared to conventional Bricks, while providing the similar strength.