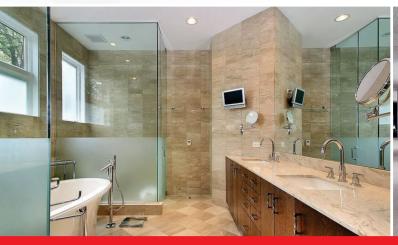

r where as heat strengthened glass can be three times stronger than annealed glass.

#### Toughened Glass Applications

Facade







BUILD LIGHT SS CONMAT PVT. LTD.

Sensor Doors

Canopy





**Automatic Insulating Glass** 

| Item | Description           | Parameter                       |
|------|-----------------------|---------------------------------|
| 01   | Max. Loading Area     | Flat Glass                      |
|      |                       | 2440 mm X 4200 mm (5-19mm)      |
|      |                       | 2440mm X 1700 mm (4mm)          |
| 02   | Min. Glass Size       | 150 mm X 350 mm                 |
| 03   | Glass Thickness Range | Clear Float Glass 4.0mm ~ 19mm  |
|      |                       | Low-E Glass 4.0mm~19mm (E_0.01) |

Shower Cubical

■ Office Partitions







#### **Glass Etching**













#### **BUILD LIGHT**



**Advantages of Build Light** 

# BUILD LIGHT

**Product**: AAC (Autoclaved Aerated Concrete) was invented in the mid – 1920s by the Swedish architect and inventor Johan Eriksson. It is a lightweight, precast building material that simultaneously provides structures insulation , fire and mold resistance. "BUILD LIGHT" is a unique and excellent type of building materials due to its superb heat, fire and sound resistance. "BUILD LIGHT" is lightweight and offers ultimate workability,

To avoid material wastage, unnecessary human efforts, floor

occupancy & times consumption in process of traditional site mix,

COHERE plastering aid is the best salutation. COHERE plastering aid

consist perfect mixture of cement, processed – gra